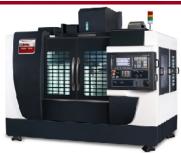

### **INFRASTRUCTURE & MACHINING SETUP**

Our shop floor area is 10,000 sq.ft.

We have complete Tool Room Facility with 3 CNC Milling (VMC) and 1 CNC Lathe Machine.

Our Machinery details are as follows.

| SR.NO. | MACHINE / MAKE                                      | QTY  |
|--------|-----------------------------------------------------|------|
| 1      | VMC VF-2                                            | 1    |
|        | (HASS AUTOMATION USA) – $700 \times 525 \times 525$ | 1    |
| 2      | VMC SURYA                                           | 1    |
|        | $(BFW) - 750 \times 350 \times 350$                 | 1    |
| 3      | VMC MCV 400                                         | 1    |
|        | (ACE MICROMATIC) – $600 \times 450 \times 500$      | 1    |
| 4      | CNC LATHE                                           | 1    |
|        | (SANDS PRECISION) – Ø300 × 500                      | 1    |
| 5      | MILLING MACHINE                                     | 1    |
|        | (BRIDGEPORT ENGLAND)                                | 1    |
| 6      | MILLING MACHINE                                     | 1    |
|        | (MILKWAUKEE USA)                                    | 1    |
| 7      | MILLING MACHINE                                     | 1    |
|        | (BFW)                                               | 1    |
| 8      | SPECIAL PURPOSE MILLING MACHINE                     | 1    |
|        | (STAEW)                                             | 1    |
| 9      | DRO MILLING MACHINE                                 | 1    |
|        | (ELECTRONICA ARGO)                                  | 1    |
| 10     | SURFACE GRINDING MACHINE                            | 1    |
|        | (HMT)                                               | 1    |
| 11     | CYLINDRICAL GRINDING MACHINE                        | 1    |
|        | (BLOHM SIMPLEX)                                     | 1    |
| 12     | LATH MACHINE 10 FEET                                | 1    |
| 13     | LATHE MACHINE 6 FEET                                | 3    |
| 14     | LATHE MACHINE 4.5 FEET                              | 4    |
| 15     | COLUMN DRILL MACHINE                                | 10   |
| 1111   | 111 111 111 111 111 111 111 111                     | 1111 |