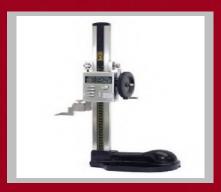

### INSPECTION EQUIPMENT

### INSPECTION EQUIPMENT

- 1. MICROMETER 0-25MM = 1 NOS
- 2. MICROMETER 25 50MM = 1 NOS
- 3. MICROMETER 50 75 MM = 1 NOS
- 4. MICROMETER 75 100MM = 1 NOS
- 5. MICROMETER 100 200 MM = 1 NOS
- 6. DIGITAL HT. GAUGE 0- 600MM = 1 NOS
- 7. MECHANICAL HT. GAUGE 0 -600MM = 1 NOS
- 8. VERNIER CALIPER 8" = 3 NOS
- 9. VERNIER CALIPER 12" = 1 NOS
- 10. VERNIER CALIPER 25" = 1 NOS
- 11. DIAL VERNIER 12" = 1 NOS
- 12. DIGITAL VERNIER 12" = 1 NOS
- 13. DIGITAL VERNIER 8" = 1 NOS
- 14. SLIP BOX OF 83 = 1 NOS
- 15. SURFACE PLATE 600 X 1000 MM = 1 NOS
- 16. SURFACE PALTE 500 X 500 MM = 1 NOS
- 17. BORE GAUGE 10-18.5 MM = 1 NOS
- 18. BORE GAUGE 18-35 MM = 2 NOS
- 19. BORE GAUGE 35 60 MM = 2 NOS
- 20. BORE GAUGE 60 -160 MM = 1 NOS
- 21. FILLER GAUGE = 1.5" 25/1000 INCH = 1 NOS