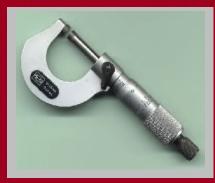

### INSPECTION EQUIPMENT

- 1. MICROMETER 0-25MM = 1 NOS
- 2. MICROMETER 25 50MM = 1 NOS
- 3. MICROMETER 50 75 MM = 1 NOS
- 4. MICROMETER 75 100MM = 1 NOS
- 5. MICROMETER 100 200 MM = 1 NOS
- 6. DIGITAL HT. GAUGE 0- 600MM = 1 NOS
- 7. MECHANICAL HT. GAUGE 0 -600MM = 1 NOS
- 8. VERNIER CALIPER 8" = 3 NOS
- 9. VERNIER CALIPER 12" = 1 NOS
- 10. VERNIER CALIPER 25" = 1 NOS
- 11. DIAL VERNIER 12" = 1 NOS
- 12. DIGITAL VERNIER 12" = 1 NOS
- 13. DIGITAL VERNIER 8" = 1 NOS
- 14. SLIP BOX OF 83 = 1 NOS
- 15. SURFACE PLATE 600 X 1000 MM = 1 NOS
- 16. SURFACE PALTE 500 X 500 MM = 1 NOS
- 17. BORE GAUGE 10-18.5 MM = 1 NOS
- 18. BORE GAUGE 18-35 MM = 2 NOS
- 19. BORE GAUGE 35 60 MM = 2 NOS
- 20. BORE GAUGE 60 -160 MM = 1 NOS
- 21. FILLER GAUGE = 1.5" 25/1000 INCH = 1 NOS