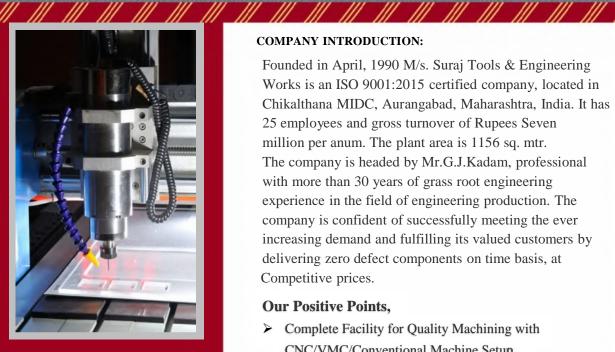

#### COMPANY INTRODUCTION:

Founded in April, 1990 M/s. Suraj Tools & Engineering Works is an ISO 9001:2015 certified company, located in Chikalthana MIDC, Aurangabad, Maharashtra, India. It has 25 employees and gross turnover of Rupees Seven million per anum. The plant area is 1156 sq. mtr. The company is headed by Mr.G.J.Kadam, professional with more than 30 years of grass root engineering experience in the field of engineering production. The company is confident of successfully meeting the ever increasing demand and fulfilling its valued customers by delivering zero defect components on time basis, at Competitive prices.

### PRECISION MACHINING