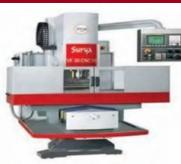

### **INFRASTRUCTURE & MACHINING SETUP**

Our shop floor area is 10,000 sq.ft.

We have complete Tool Room Facility with 3 CNC Milling (VMC) and 1 CNC Lathe Machine.

Our Machinery details are as follows.

| SR.NO. | MACHINE / MAKE                                      | QTY  |
|--------|-----------------------------------------------------|------|
| 1      | VMC VF-2                                            | 1    |
|        | (HASS AUTOMATION USA) – $700 \times 525 \times 525$ | 1    |
| 2      | VMC SURYA                                           | 1    |
|        | $(BFW) - 750 \times 350 \times 350$                 | 1    |
| 3      | VMC MCV 400                                         | 1    |
|        | (ACE MICROMATIC) – $600 \times 450 \times 500$      | 1    |
| 4      | CNC LATHE                                           | 1    |
|        | (SANDS PRECISION) – Ø300 × 500                      | 1    |
| 5      | MILLING MACHINE                                     | 1    |
|        | (BRIDGEPORT ENGLAND)                                | 1    |
| 6      | MILLING MACHINE                                     | 1    |
|        | (MILKWAUKEE USA)                                    | 1    |
| 7      | MILLING MACHINE                                     | 1    |
|        | (BFW)                                               | 1    |
| 8      | SPECIAL PURPOSE MILLING MACHINE                     | 1    |
|        | (STAEW)                                             | 1    |
| 9      | DRO MILLING MACHINE                                 | 1    |
|        | (ELECTRONICA ARGO)                                  | 1    |
| 10     | SURFACE GRINDING MACHINE                            | 1    |
|        | (HMT)                                               | 1    |
| 11     | CYLINDRICAL GRINDING MACHINE                        | 1    |
|        | (BLOHM SIMPLEX)                                     | 1    |
| 12     | LATH MACHINE 10 FEET                                | 1    |
| 13     | LATHE MACHINE 6 FEET                                | 3    |
| 14     | LATHE MACHINE 4.5 FEET                              | 4    |
| 15     | COLUMN DRILL MACHINE                                | 10   |
| 1111   | 111 111 111 111 111 111 111 111                     | 1111 |