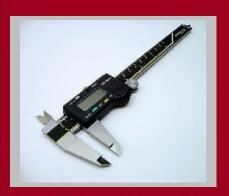

### INSPECTION EQUIPMENT

- 1. MICROMETER 0-25MM = 1 NOS
- 2. MICROMETER 25 50MM = 1 NOS
- 3. MICROMETER 50 75 MM = 1 NOS
- 4. MICROMETER 75 100MM = 1 NOS
- 5. MICROMETER 100 200 MM = 1 NOS
- 6. DIGITAL HT. GAUGE 0- 600MM = 1 NOS
- 7. MECHANICAL HT. GAUGE 0 -600MM = 1 NOS
- 8. VERNIER CALIPER 8" = 3 NOS
- 9. VERNIER CALIPER 12" = 1 NOS
- 10. VERNIER CALIPER 25" = 1 NOS
- 11. DIAL VERNIER 12" = 1 NOS
- 12. DIGITAL VERNIER 12" = 1 NOS
- 13. DIGITAL VERNIER 8" = 1 NOS
- 14. SLIP BOX OF 83 = 1 NOS
- 15. SURFACE PLATE 600 X 1000 MM = 1 NOS
- 16. SURFACE PALTE 500 X 500 MM = 1 NOS
- 17. BORE GAUGE 10-18.5 MM = 1 NOS
- 18. BORE GAUGE 18-35 MM = 2 NOS
- 19. BORE GAUGE 35 60 MM = 2 NOS
- 20. BORE GAUGE 60 -160 MM = 1 NOS
- 21. FILLER GAUGE = 1.5" 25/1000 INCH = 1 NOS