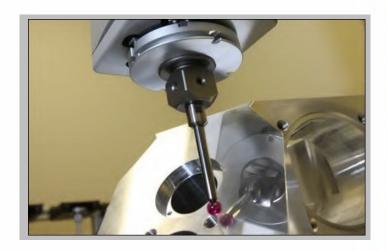

### INSPECTION EQUIPMENT

### INSPECTION EQUIPMENT

- 1. MICROMETER 0-25MM = 1 NOS
- 2. MICROMETER 25 50MM = 1 NOS
- 3. MICROMETER 50 75 MM = 1 NOS
- 4. MICROMETER 75 100MM = 1 NOS
- 5. MICROMETER 100 200 MM = 1 NOS
- 6. DIGITAL HT. GAUGE 0- 600MM = 1 NOS
- 7. MECHANICAL HT. GAUGE 0 -600MM = 1 NOS
- 8. VERNIER CALIPER 8" = 3 NOS
- 9. VERNIER CALIPER 12" = 1 NOS
- 10. VERNIER CALIPER 25" = 1 NOS
- 11. DIAL VERNIER 12" = 1 NOS
- 12. DIGITAL VERNIER 12" = 1 NOS
- 13. DIGITAL VERNIER 8" = 1 NOS
- 14. SLIP BOX OF 83 = 1 NOS
- 15. SURFACE PLATE 600 X 1000 MM = 1 NOS
- 16. SURFACE PALTE 500 X 500 MM = 1 NOS
- 17. BORE GAUGE 10-18.5 MM = 1 NOS
- 18. BORE GAUGE 18-35 MM = 2 NOS
- 19. BORE GAUGE 35 60 MM = 2 NOS
- 20. BORE GAUGE 60 -160 MM = 1 NOS
- 21. FILLER GAUGE = 1.5" 25/1000 INCH = 1 NOS