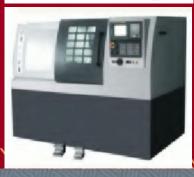

### **INFRASTRUCTURE & MACHINING SETUP**

Our shop floor area is 10,000 sq.ft.

We have complete Tool Room Facility with 3 CNC Milling (VMC) and 1 CNC Lathe Machine.

Our Machinery details are as follows.

| SR.NO. | MACHINE / MAKE                                      | QTY  |
|--------|-----------------------------------------------------|------|
| 1      | VMC VF-2                                            | 1    |
|        | (HASS AUTOMATION USA) – $700 \times 525 \times 525$ | 1    |
| 2      | VMC SURYA                                           | 1    |
|        | $(BFW) - 750 \times 350 \times 350$                 | 1    |
| 3      | VMC MCV 400                                         | 1    |
|        | (ACE MICROMATIC) – $600 \times 450 \times 500$      | 1    |
| 4      | CNC LATHE                                           | 1    |
|        | (SANDS PRECISION) – Ø300 × 500                      | 1    |
| 5      | MILLING MACHINE                                     | 1    |
|        | (BRIDGEPORT ENGLAND)                                | 1    |
| 6      | MILLING MACHINE                                     | 1    |
|        | (MILKWAUKEE USA)                                    | 1    |
| 7      | MILLING MACHINE                                     | 1    |
|        | (BFW)                                               | 1    |
| 8      | SPECIAL PURPOSE MILLING MACHINE                     | 1    |
|        | (STAEW)                                             | 1    |
| 9      | DRO MILLING MACHINE                                 | 1    |
|        | (ELECTRONICA ARGO)                                  | 1    |
| 10     | SURFACE GRINDING MACHINE                            | 1    |
|        | (HMT)                                               | 1    |
| 11     | CYLINDRICAL GRINDING MACHINE                        | 1    |
|        | (BLOHM SIMPLEX)                                     | 1    |
| 12     | LATH MACHINE 10 FEET                                | 1    |
| 13     | LATHE MACHINE 6 FEET                                | 3    |
| 14     | LATHE MACHINE 4.5 FEET                              | 4    |
| 15     | COLUMN DRILL MACHINE                                | 10   |
| 1111   | 111 111 111 111 111 111 111 111                     | 1111 |