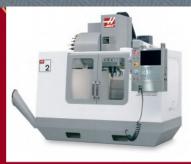

### **INFRASTRUCTURE & MACHINING SETUP**

Our shop floor area is 10,000 sq.ft.

We have complete Tool Room Facility with 3 CNC Milling (VMC) and 1 CNC Lathe Machine.

Our Machinery details are as follows.

| SR.NO. | MACHINE / MAKE                                      | QTY  |
|--------|-----------------------------------------------------|------|
| 1      | VMC VF-2                                            | 1    |
|        | (HASS AUTOMATION USA) – $700 \times 525 \times 525$ | 1    |
| 2      | VMC SURYA                                           | 1    |
|        | $(BFW) - 750 \times 350 \times 350$                 | 1    |
| 3      | VMC MCV 400                                         | 1    |
|        | (ACE MICROMATIC) – $600 \times 450 \times 500$      | 1    |
| 4      | CNC LATHE                                           | 1    |
|        | (SANDS PRECISION) – Ø300 × 500                      | 1    |
| 5      | MILLING MACHINE                                     | 1    |
|        | (BRIDGEPORT ENGLAND)                                | 1    |
| 6      | MILLING MACHINE                                     | 1    |
|        | (MILKWAUKEE USA)                                    | 1    |
| 7      | MILLING MACHINE                                     | 1    |
|        | (BFW)                                               | 1    |
| 8      | SPECIAL PURPOSE MILLING MACHINE                     | 1    |
|        | (STAEW)                                             | 1    |
| 9      | DRO MILLING MACHINE                                 | 1    |
|        | (ELECTRONICA ARGO)                                  | 1    |
| 10     | SURFACE GRINDING MACHINE                            | 1    |
|        | (HMT)                                               | 1    |
| 11     | CYLINDRICAL GRINDING MACHINE                        | 1    |
|        | (BLOHM SIMPLEX)                                     | 1    |
| 12     | LATH MACHINE 10 FEET                                | 1    |
| 13     | LATHE MACHINE 6 FEET                                | 3    |
| 14     | LATHE MACHINE 4.5 FEET                              | 4    |
| 15     | COLUMN DRILL MACHINE                                | 10   |
| 1111   | 111 111 111 111 111 111 111 111                     | 1111 |